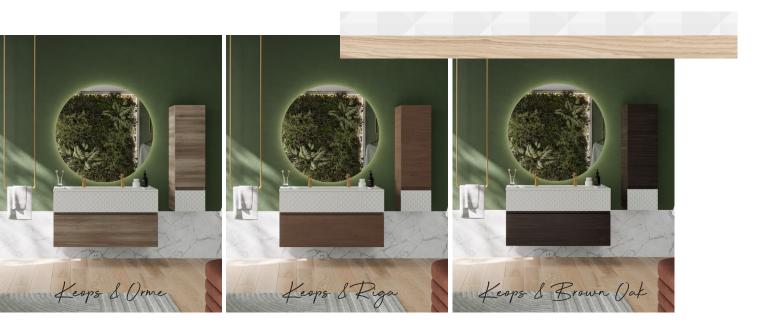

And for even greater storage capacity, opt for the tall DUOCOLX, 2-door unit with a monochrome finish.

> Discover our Ketty Duo Collection

Small storage unit DUOPCOL.

M706 Keops & M712 Quercy

M706 Keops & M728 Orme

M706 Keops & M793 Riga

M706 Keops & M598 Brown Oak

The coloured and wood inspirations are decorative suggestions. It is possible to co-ordinate Keops with all Melamine colours. Refer to Ambiance Bain Modular Price List for all available colours.