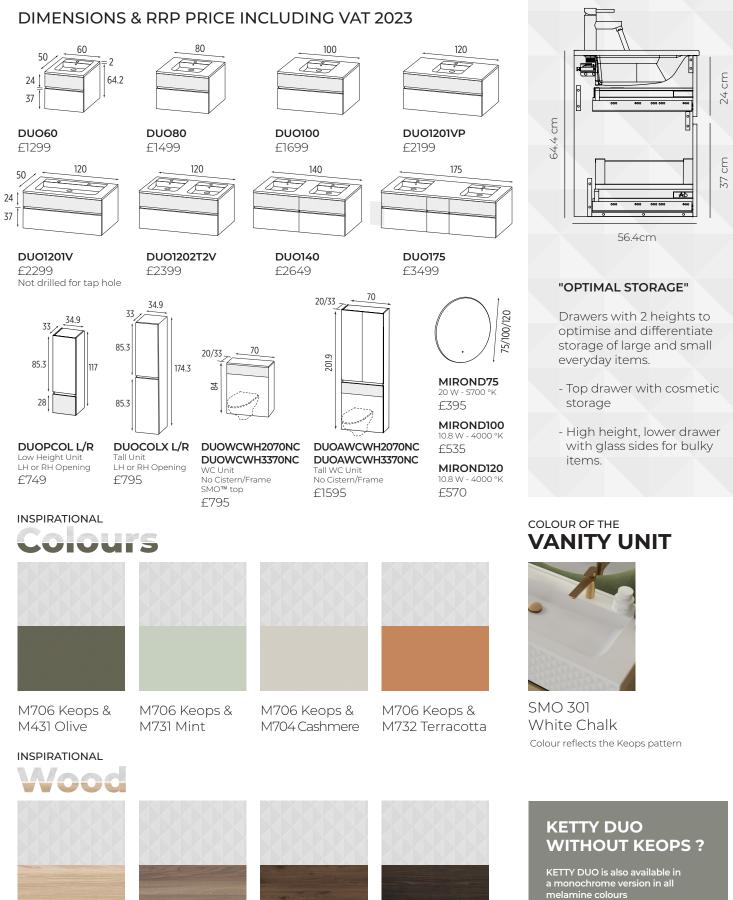

SMOTH White Chalk

A mixage material addition to the popular collection KETTY. KETTY DUO offers an aesthetic touch with modern lines and a geometric finish.

- Mixage material aesthetics
- Timeless and elegant
- Wide choice of sizes
- Matching storage units

## PATTERN **Keops**

This geometric pattern adorns the top drawer of the basin units, along with the bottom drawer of the small storage unit.

Wood effect (M712 Quercy)

Leops M706

The SMO<sup>™</sup> washbasin White Chalk has been specially developed by Ambiance Bain, to visually "match" the shade of the Keops pattern.