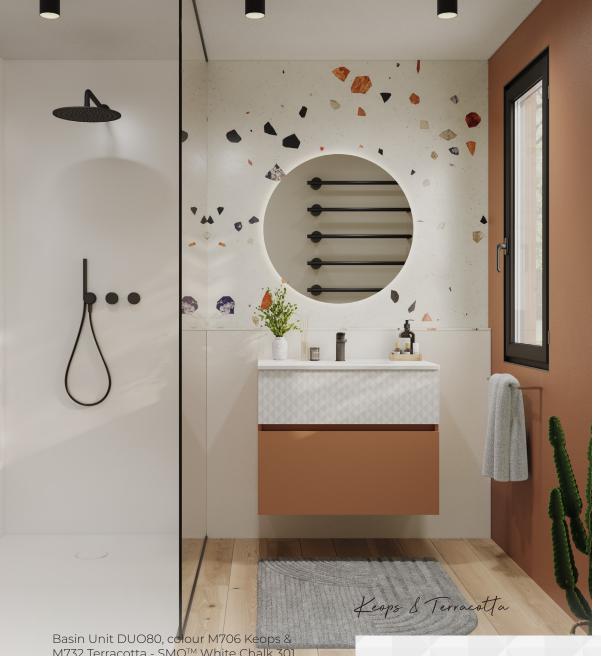

M732 Terracotta - SMO<sup>™</sup> White Chalk 301 Mirror MIROND75. VANGO shower tray 80x140cm - SMO<sup>™</sup> White Chalk 301.