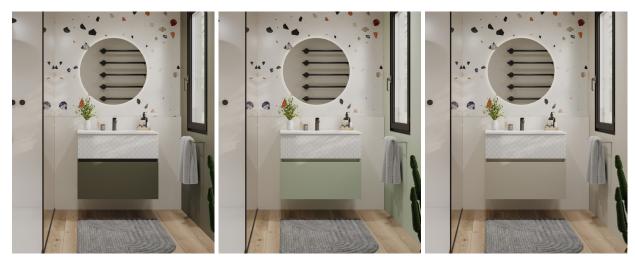

ally developed by Ambiance Bain, to visually "match" the shade of the Keops pattern.

The KEOPS pattern allows you to create two decorative styles of your choice: -in combination with a wood effect, the atmosphere is natural & warm; -and with a colour, the result is fresh and light! AMBIANCE BAIN suggests the most beautiful harmonies. What will be your inspiration?

Wood or colourful?

Keops & Quercy

## INSPIRATIONS **Wood**



ADDITION IN EREPTION FOR AND

Basin Unit DUO1201V, colour M706 Keops & M712 Quercy / SMO<sup>™</sup> White Chalk 301. Mirror MIROND120. ELEGANCE PLUS Shower Tray 120x180cm + SMO<sup>™</sup> White Chalk 301.



M732 Terracotta - SMO<sup>™</sup> White Chalk 301 Mirror MIROND75. VANGO shower tray 80x140cm - SMO<sup>™</sup> White Chalk 301.

## INSPIRATIONS Colourful



Keops & Olive

Leops & Mint

Leops & Cashmere

## KETTY DUO, provides optimised functionality.

The top drawer is designed for everyday objects such as makeup and cosmetics and is equipped with a compartmentalised organiser tray in matt black.

KETTY DUO offers a large capacity lower drawer with glass sides for storing towels and bulky items.







Monochrome tall unit DUOCOLX.

The small storage unit DUOPCOL has been designed to completely co-ordinate with the basin units.

-the drawer has satin glass sides for optimised capacity -the cupboard comes with 2 adjustable glass shelves

And for even greater storage capacity, opt for the tall DUOCOLX, 2-door unit with a monochrome finish.

> Discover our Ketty Duo Collection



Small storage unit DUOPCOL.



M706 Keops & M712 Quercy

M706 Ke