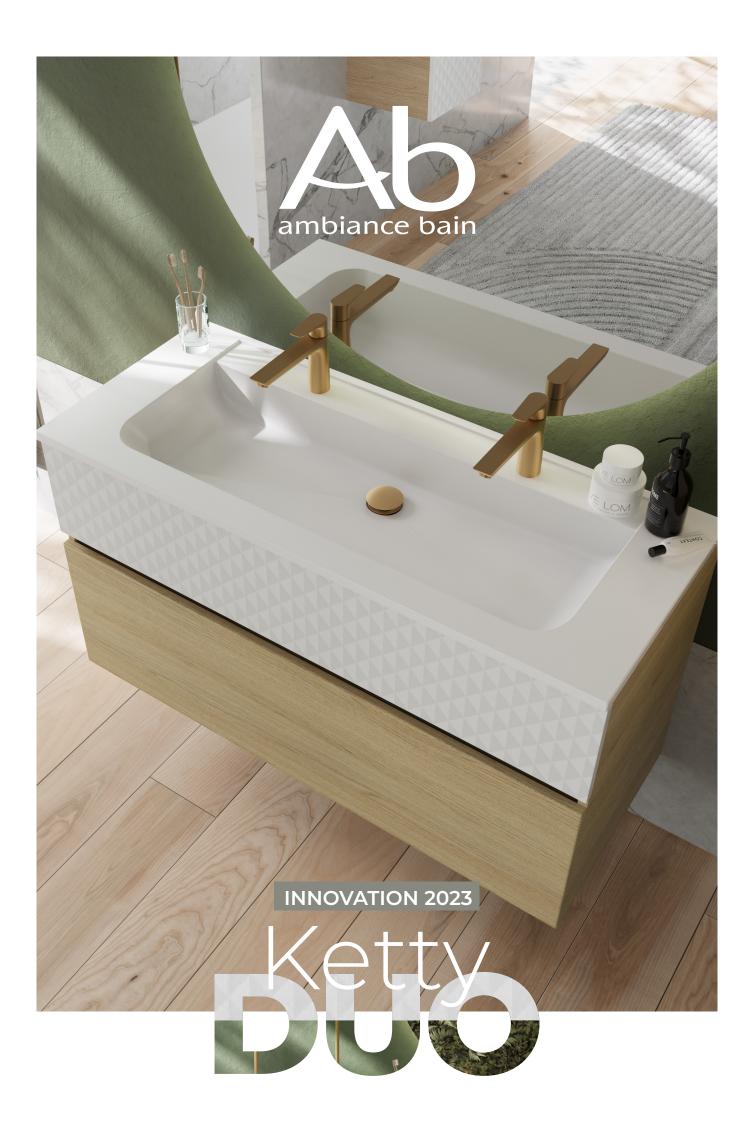

SMOTH White Chalk

A mixage material addition to the popular collection KETTY. KETTY DUO offers an aesthetic touch with modern lines and a geometric finish.

- Mixage material aesthetics
- Timeless and elegant
- Wide choice of sizes
- Matching storage units

## PATTERN **Keops**

This geometric pattern adorns the top drawer of the basin units, along with the bottom drawer of the small storage unit.

Wood effect (M712 Quercy)

Leops M706

The SMO<sup>™</sup> washbasin White Chalk has been specially developed by Ambiance Bain, to visually "match" the shade of the Keops pattern.

## KETTY DUO, provides optimised functionality.

The top drawer is designed for everyday objects such as makeup and cosmetics and is equipped with a compartmentalised organiser tray in matt black.

KETTY DUO offers a large capacity lower drawer with glass sides for storing towels and bulky items.