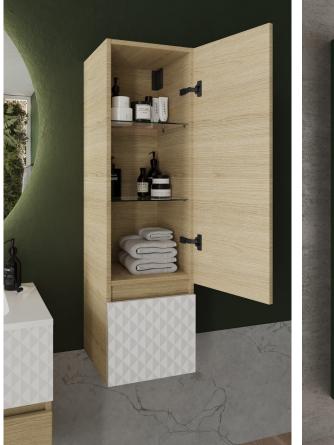

Monochrome tall unit DUOCOLX.

The small storage unit DUOPCOL has been designed to completely co-ordinate with the basin units.

-the drawer has satin glass sides for optimised capacity -the cupboard comes with 2 adjustable glass shelves

And for even greater storage capacity, opt for the tall DUOCOLX, 2-door unit with a monochrome finish.

> Discover our Ketty Duo Collection

Small storage unit DUOPCOL.

M706 Keops & M712 Quercy

M706 Keops & M728 Orme