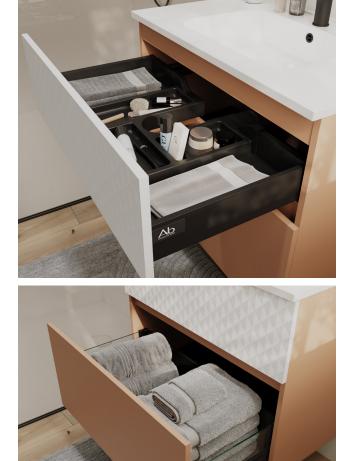

## KETTY DUO, provides optimised functionality.

The top drawer is designed for everyday objects such as makeup and cosmetics and is equipped with a compartmentalised organiser tray in matt black.

KETTY DUO offers a large capacity lower drawer with glass sides for storing towels and bulky items.